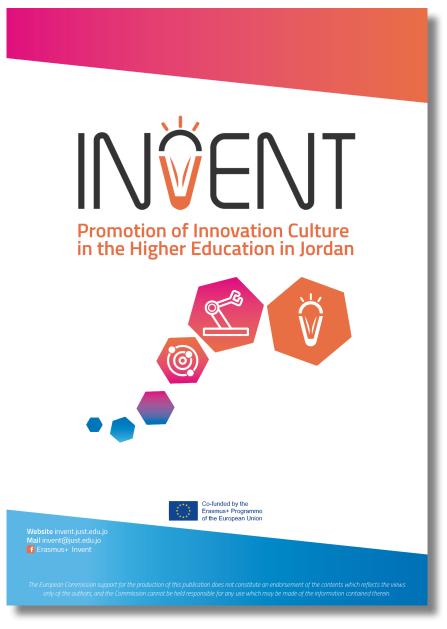

## **FOLDER**

The A4 Pocket Folder is intended to contain the project brochure, info sheets specific to the occasion, and any other partner or event-specific material.

The folder as to be printed 320mm x 440mm.

#### Indications for printing:

1 pocket, printed full color outside only Patinated matt paper 300 gr

Figure 3. INVENT folder